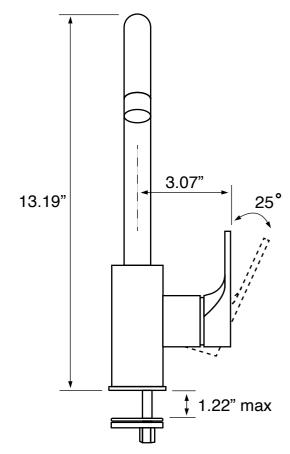

## **Technical Information**

Installation: Deck mounted

One hole

Spout dimensions: Reach: 6.73" Height: 13.19"

Handle style: Lever Weight: 4.2 lbs