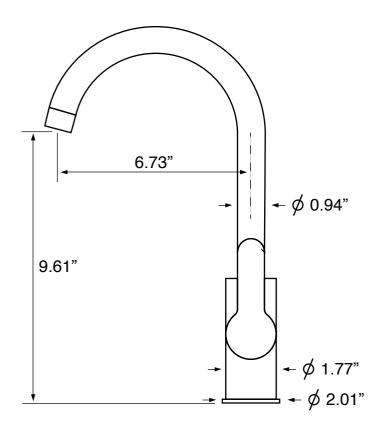

## **Technical Information**

Installation: Deck mounted

One hole

Spout dimensions: Reach: 6.73" Height: 13.19"

Handle style: Lever Weight: 4.2 lbs